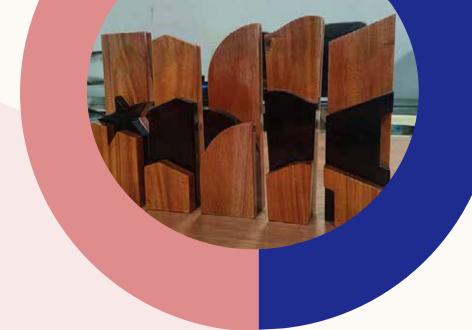

#### **GRANDIS WOOD TROPHY**

We introduce a new design crafted from sustainable wood, embodying a contemporary aesthetic with distinctive elements like a slanted top for logos and multiple facet cuts. The dimensions are set at 200x60x60mm, but customization options are available to suit different sizes.