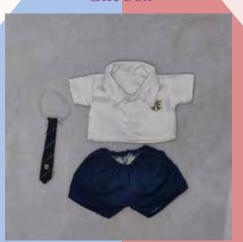

Beyond the previous offerings, we can provide a diverse range of products from Indonesia.

Gift box

Costume for plush bear

Leather product

Tee shirt with printing

Silvercraft

Plush toy

Woodencraft