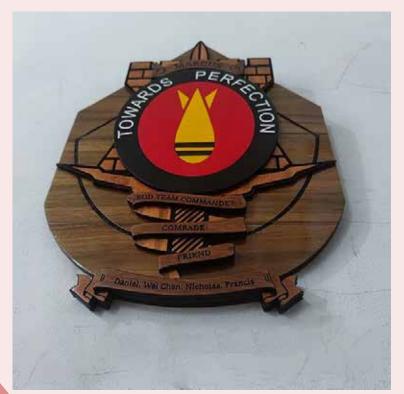

#### WALL PLAQUE WITH WOOD BACKING

Presenting bespoke wall plaques, ranging from A5 to A1, showcasing tailored designs on authentic hardwood backings. We use stainless steel sheet metal that give enduring elegance. Prioritizing genuine hardwood over spray-painted MDF, we ensure an authentic finish. Count on our commitment to quality craftsmanship and affordability through competitive pricing. Perfect for ceremonial use, these plaques are sure to captivate and impress at any opening ceremony.