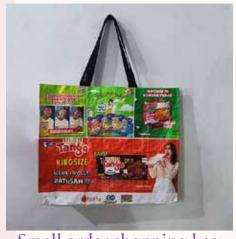

ludes laser engraving on a variety of materials, including wood, metal, acrylic, or gravoply, all customized to meet your specific requirements.









# ESA KARYA ASIA

#### **UV STICKER**

With this new UV technique, you can lower the cost of UV print on metal, acrylic and wood trophy. It is similar in quality and can also be applied to curved surface. In term of application, it can be said to be more accurate that direct UV print for small size product such as acrylic keychain and also be applied where UV print cannot print is over thicker or curves surfaces.











Beyond the previous offerings, we can provide a diverse range of products from Indonesia.



Gift box



Costume for plush bear



Leather product



Tee shirt with printing



Silvercraft



Plush toy



Woodencraft



Small order shopping bag



#### **CONTACT US:**

#### Khaw Aik Hau

- Whatsapp +65 98374170 (SG)
- Email: esa.acc01@esakaryaasia.com

#### Eka Wulandari

- Whatsapp +62 838 5790 2151(ID)
- Email: esa.acc02@esakaryaasia.com

Website: www.esakaryaasia.com