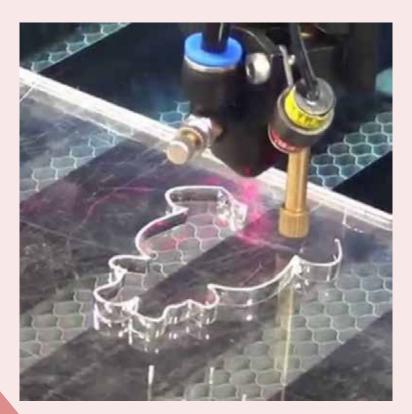

#### LASER ENGRAE/MARK/CUT SERVICE

Are you on the lookout for a cost-effective laser cutting solution? Your search ends here! We specialize in precision cutting on chrome/gold plated stainless steel (up to 1mm), acrylic (up to 20mm), gravoply, wood veneer (up to 5mm), and other materials. Moreover, our expertise includes laser engraving on a variety of materials, including wood, metal, acrylic, or gravoply, all customized to meet your specific requirements.