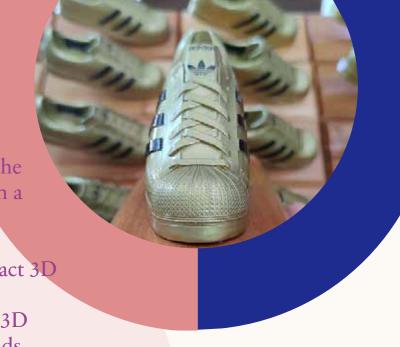

top-tier 3D printers, and skilled painters.

Unlike traditional trophies, 3D printing offers unique advantages: intricate designs with exact 3D models, eradication of mould costs, lower quantity requirements, and, in many instances, expedited production. Through expert spray painting, vibrant colours can adorn the entire 3D model. Additionally, the option of eco-friendly resin minimizes Volatile Organic Compounds (VOC).

Our capabilities extend to crafting your product, mascot, or logo with unparalleled detail and superior finishing. Adding a refined wood base further enhances the trophy's aesthetics, ensuring a striking and personalized masterpiece. Experience the innovation and finesse of 3D-printed trophies, setting new standards in design, efficiency, and environmental consciousness.





#### 3D PRINT TROPHY (PAGE 2)

Throughout the years, our capabilities have evolved, enabling us to create more intricate sculptures. We have successfully overcome the limitations of 3D printing, achieving both strength and efficiency in our printing processes.









Adidas Shoe Trophy

Bitcoin 3D trophy

Large Appreciation Medal



### **3D PRINT TROPHY** (PAGE 3)

Our 3D printing seamlessly integrates with various materials, including metal and acrylic. Coupled with the sustainable attributes of a wooden base, I am confident it enhances the overall appeal of the trophy, bringing out its finest qualities.









NUSkin 3d Trophy

SGH 3D Trophy

BTL 3D Trophy



#### **METAL TROPHY**

We possess the capability to fold, spray paint and print on sheet metal, creating contemporary des