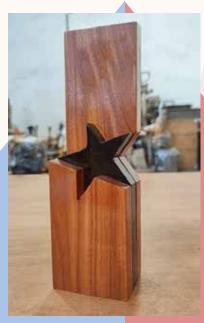

#### **GRANDIS WOOD TROPHY**

We introduce a new design crafted from sustainable wood, embodying a contemporary aesthetic with distinctive elements like a slanted top for logos and multiple facet cuts. The dimensions are set at 200x60x60mm, but customization options are available to suit different sizes.