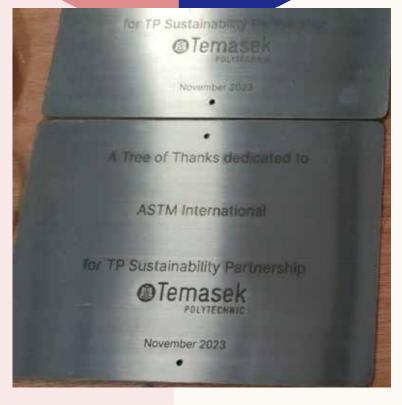

#### **METAL TROPHY**

We possess the capability to fold, spray paint and print on sheet metal, creating contemporary design trophies that harmonize seamlessly with various materials like crystal, wood, or acrylic. This imparts a futuristic aesthetic to your trophy. Additionally, metal is recognized as a recyclable material, making it an eco-friendly and sustainable choice. We can do others such as tree planting plaque.

#### **ADVENT FRAME PLAQUE**

Clients adore this particular design, which seamlessly blends a modern frame with a standout pop-up feature for logos or main themes, all crafted from stainless steel. The eye-catching effect of UV printing on stainless steel captivates attention, while the background is adorned with velvet, adding a touch of sublime elegance.