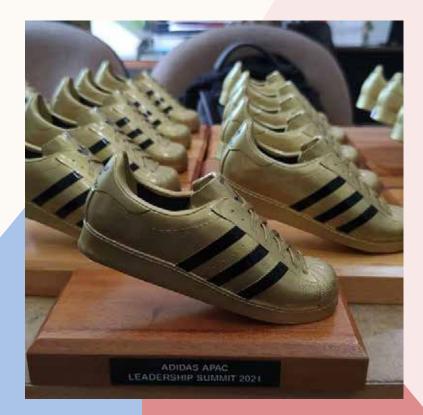

ert spray painting, vibrant colours can adorn the entire 3D model. Additionally, the option of eco-friendly resin minimizes Volatile Organic Compounds (VOC).

Our capabilities extend to crafting your product, mascot, or logo with unparalleled detail and superior finishing. Adding a refined wood base further enhances the trophy's aesthetics, ensuring a striking and personalized masterpiece. Experience the innovation and finesse of 3D-printed trophies, setting new standards in design, efficiency, and environmental consciousness.





#### 3D PRINT TROPHY (PAGE 2)

Throughout the years, our capabilities have evolved, enabling us to create more intricate sculptures. We have successfully overcome the limitations of 3D printing, achieving both strength and efficiency in our printing processes.









Adidas Shoe Trophy

Bitcoin 3D trophy

Large Appreciation Medal



### **3D PRINT TROPHY** (PAGE 3)

Our 3D printing seamlessly integrates with various materials, including metal and acrylic. Coupled with the sustainable attributes of a wooden base, I am confident it enhances the overall appeal of the trophy, bringing out its finest qualities.









NUSkin 3d Trophy

SGH 3D Trophy

BTL 3D Trophy



#### **METAL TROPHY**

We possess the capability to fold, spray paint and print on sheet metal, creating contemporary design trophies that harmonize seamlessly with various materials like crystal, wood, or acrylic. This imparts a futuristic aesthetic to your trophy. Additionally, metal is recognized as a recyclable material, making it an eco-friendly and sustainable choice. We can do