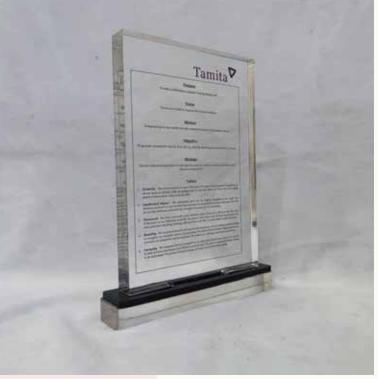

#### WALL PLAQUE WITH WOOD BACKING

Presenting bespoke wall plaques, ranging from A5 to A1, showcasing tailored designs on authentic hardwood backings. We use stainless steel sheet metal that give enduring elegance. Prioritizing genuine hardwood over spray-painted MDF, we ensure an authentic finish. Count on our commitment to quality craftsmanship and affordability through competitive pricing. Perfect for ceremonial use, these plaques are sure to captivate and impress at any opening ceremony.

#### **ADVENT FRAME PLAQUE**

Clients adore this particular design, which seamlessly blends a modern frame with a standout pop-up feature for logos or main themes, all crafted from stainless steel. The eye-catching effect of UV printing on stainless steel captivates attention, while the background is adorned with velvet, adding a touch of sublime elegance.