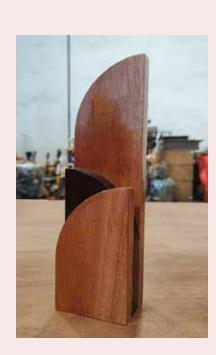

#### **PINNACLE WOOD TROPHY**

Behold this exquisite layered wood trophy, crafted to form three layers wood sourced sustainably from Indonesia. Its dimensions, at 250x80x80mm, showcase a perfect blend of form and function. With carefully designated spaces for logos and text, each trophy promises a visually stunning design.