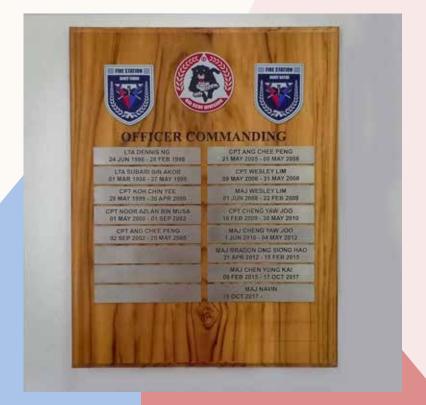

#### WALL PLAQUE WITH WOOD BACKING

Presenting bespoke wall plaques, ranging from A5 to A1, showcasing tailored designs on authentic hardwood backings. We use stainless steel sheet metal that give enduring elegance. Prioritizing genuine hardwood over spray-painted MDF, we ensure an authentic finish. Count on our commitment to quality craftsmanship and affordability through competitive pricing. Perfect for ceremonial use, these plaques are sure to captivate and impress at any opening ceremony.