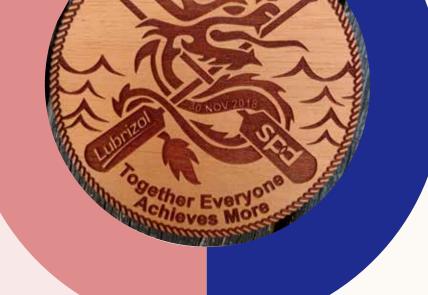

#### **WOOD MEDAL**

We specialize in crafting distinctive, eco-friendly, and low-volume customized wood medals. Our customization options include laser engraving, UV printing, inlay, and layering, allowing us to bring any desired design to life.