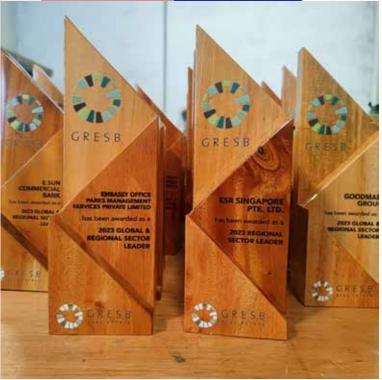

#### **PINNACLE WOOD TROPHY**

Behold this exquisite layered wood trophy, crafted to form three layers wood sourced sustainably from Indonesia. Its dimensions, at 250x80x80mm, showcase a perfect blend of form and function. With carefully designated spaces for logos and text, each trophy promises a visually stunning design.

## **2024 LAYER WOOD TROPHY**

In 2024, we proudly expanded our collection with five new designs inspired by the elegance of the Pinnacle Wood trophy, all crafted from sustainable wood.

Prominenia

Silva

Torrens