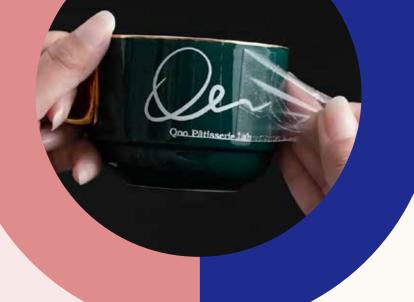

#### **UV STICKER**

With this new UV technique, you can lower the cost of UV print on metal, acrylic and wood trophy. It is similar in quality and can also be applied to curved surface. In term of application, it can be said to be more accurate that direct UV print for small size product such as acrylic keychain and also be applied where UV print cannot print is over thicker or curves surfaces.