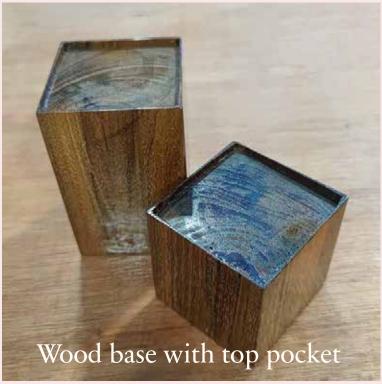

#### **WOOD BASE**

Additionally, we offer an exquisite selection of wood bases. Crafted from sustainable hardwoods like mahogany or teak, these bases are available in various finishes such as lacquered, opaque black, or with a staining effect, adding a touch of sophistication to your trophies. We can also add lighting feature to the wood base. Furthermore, we can also create bespoke wooden boxes to complement your unique requirements.