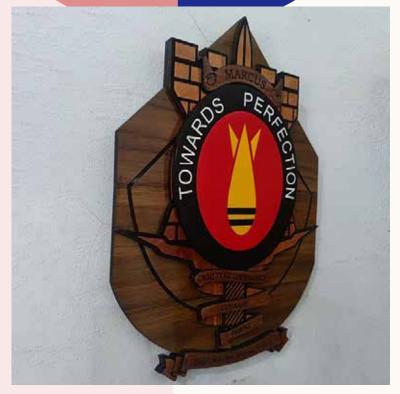

#### WALL PLAQUE WITH WOOD BACKING

Presenting bespoke wall plaques, ranging from A5 to A1, showcasing tailored designs on authentic hardwood backings. We use stainless steel sheet metal that give enduring elegance. Prioritizing genuine hardwood over spray-painted MDF, we ensure an authentic finish. Count on our commitment to quality craftsmanship and affordability through competitive pricing. Perfect for ceremonial use, these plaques are sure to captivate and impress at any opening ceremony.