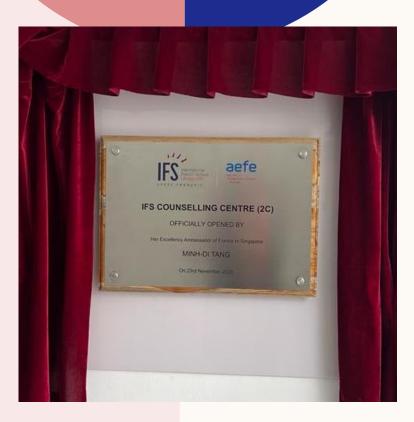

#### WALL PLAQUE WITH WOOD BACKING

Presenting bespoke wall plaques, ranging from A5 to A1, showcasing tailored designs on authentic hardwood backings. We use stainless steel sheet metal that give enduring elegance. Prioritizing genuine hardwood over spray-painted MDF, we ensure an authentic finish. Count on our commitment to quality craftsmanship and affordability through competitive pricing. Perfect for ceremonial use, these plaques are sure to captivate and impress at any opening ceremony.