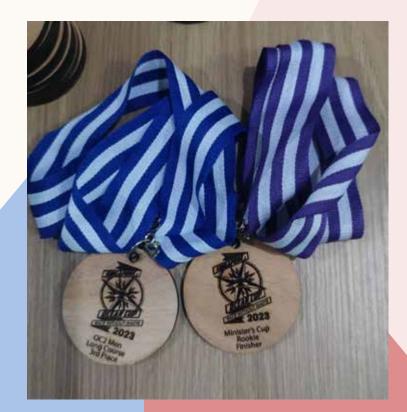

#### **WOOD MEDAL**

We specialize in crafting distinctive, eco-friendly, and low-volume customized wood medals. Our customization options include laser engraving, UV printing, inlay, and layering, allowing us to bring any desired design to life.