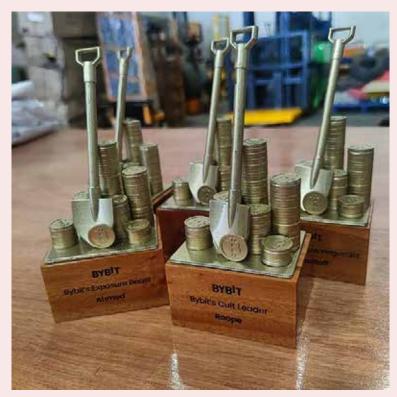

### **3D PRINT TROPHY** (PAGE 3)

Our 3D printing seamlessly integrates with various materials, including metal and acrylic. Coupled with the sustainable attributes of a wooden base, I am confident it enhances the overall appeal of the trophy, bringing out its finest qualities.

NUSkin 3d Trophy

SGH 3D Trophy

BTL 3D Trophy