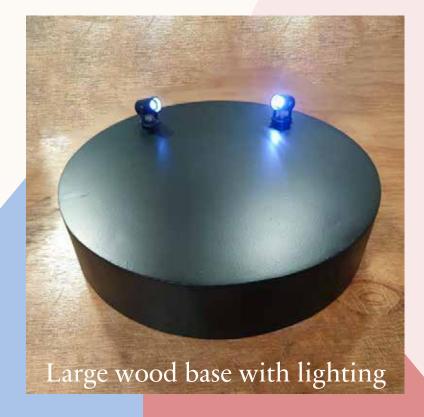

#### **WOOD BASE**

Additionally, we offer an exquisite selection of wood bases. Crafted from sustainable hardwoods like mahogany or teak, these bases are available in various finishes such as lacquered, opaque black, or with a staining effect, adding a touch of sophistication to your trophies. We can also add lighting feature to the wood base. Furthermore, we can also create bespoke wooden boxes to complement your unique requirements.