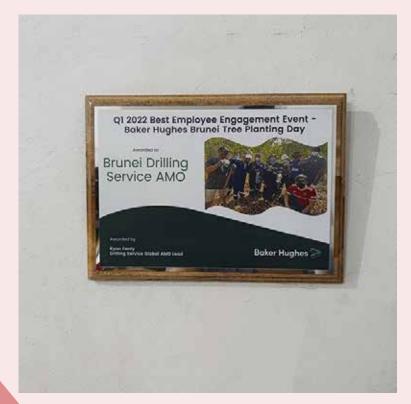

#### **METAL TROPHY**

We possess the capability to fold, spray paint and print on sheet metal, creating contemporary design trophies that harmonize seamlessly with various materials like crystal, wood, or acrylic. This imparts a futuristic aesthetic to your trophy. Additionally, metal is recognized as a recyclable material, making it an eco-friendly and sustainable choice. We can do others such as tree planting plaque.