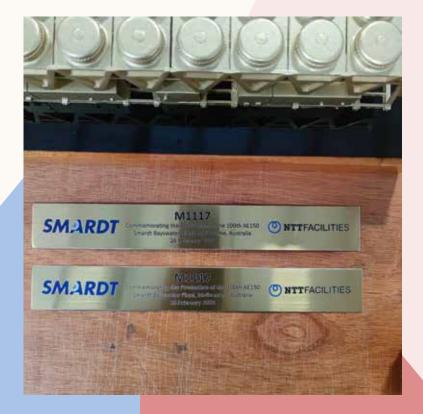

#### **METAL TROPHY**

We possess the capability to fold, spray paint and print on sheet metal, creating contemporary design trophies that harmonize seamlessly with various materials like crystal, wood, or acrylic. This imparts a futuristic aesthetic to your trophy. Additionally, metal is recognized as a recyclable material, making it an eco-friendly and sustainable choice. We can do others such as tree planting plaque.