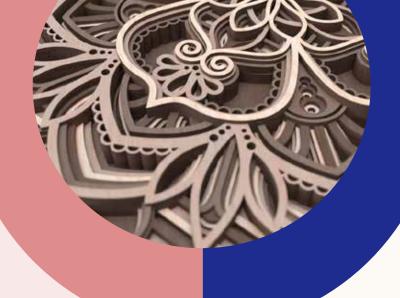

#### LAYERED WOOD PLAQUE

Embracing the latest trend in modern art, Mandala Layer Wood Art captivates with its innovative use of layered wood that give three dimensional effect. Through the use of various wood species or staining techniques, we can enhance the beauty of this layered wood style. Our commitment extends to accommodating small order quantities for personalized artistic creations.