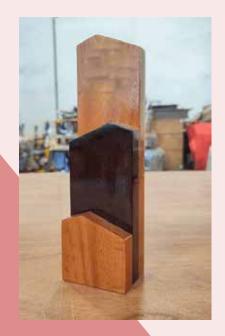

#### **GRANDIS WOOD TROPHY**

We introduce a new design crafted from sustainable wood, embodying a contemporary aesthetic with distinctive elements like a slanted top for logos and multiple facet cuts. The dimensions are set at 200x60x60mm, but customization options are available to suit different sizes.