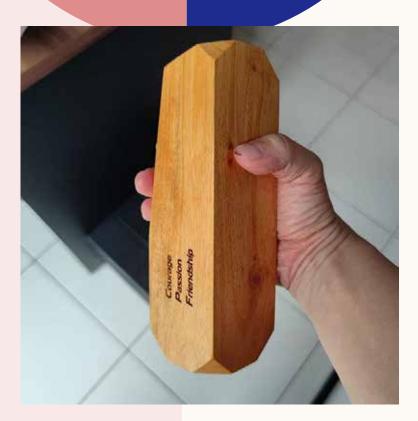

#### **PINNACLE WOOD TROPHY**

Behold this exquisite layered wood trophy, crafted to form three layers wood sourced sustainably from Indonesia. Its dimensions, at 250x80x80mm, showcase a perfect blend of form and function. With carefully designated spaces for logos and text, each trophy promises a visually stunning design.

In 2024, we proudly extended our repertoire by introducing more designs.