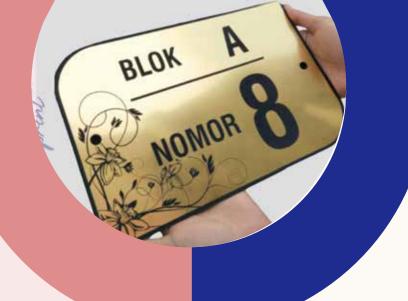

#### LASER ENGRAE/MARK/CUT SERVICE

Are you on the lookout for a cost-effective laser cutting solution? Your search ends here! We specialize in precision cutting on chrome/gold plated stainless steel (up to 1mm), acrylic (up to 20mm), gravoply, wood veneer (up to 5mm), and other materials. Moreover, our expertise includes laser engraving on a variety of materials, including wood, metal, acrylic, or gravoply, all customized to meet your specific requirements.