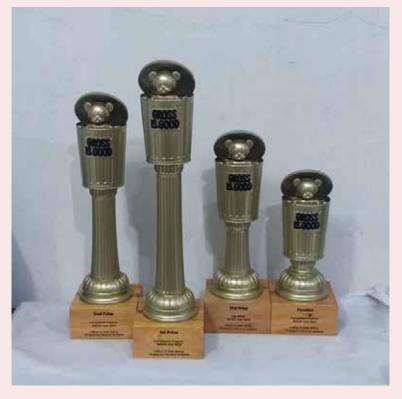

#### **METAL TROPHY**

We possess the capability to fold, spray paint and print on sheet metal, creating contemporary design trophies that harmonize seamlessly with various materials like crystal, wood, or acrylic. This imparts a futuristic aesthetic to your trophy. Additionally, metal is recognized as a recyclable material, making it an eco-friendly and sustainable choice. We can do others such as tree planting plaque.