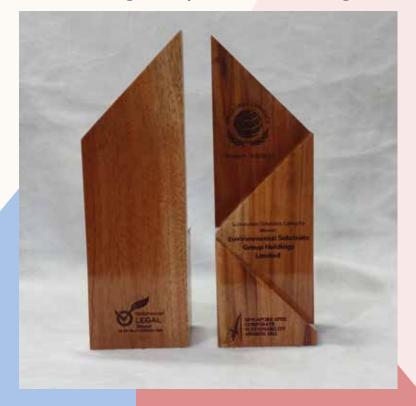

#### **PINNACLE WOOD TROPHY**

Behold this exquisite layered wood trophy, crafted to form three layers wood sourced sustainably from Indonesia. Its dimensions, at 250x80x80mm, showcase a perfect blend of form and function. With carefully designated spaces for logos and text, each trophy promises a visually stunning design.

## **2024 LAYER WOOD TROPHY**

In 2024, we proudly expanded our collection with five new designs inspired by the elegance of the Pinnacle Wood trophy, all crafted from sustainable wood.

Prominenia

Silva

Torrens