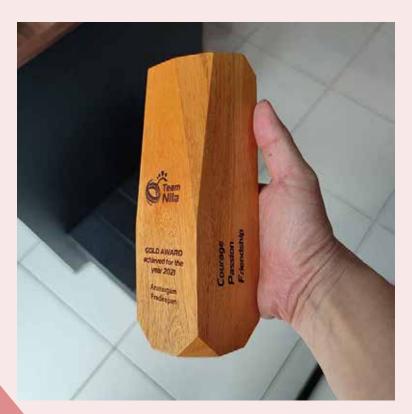

#### **PINNACLE WOOD TROPHY**

Behold this exquisite layered wood trophy, crafted to form three layers wood sourced sustainably from Indonesia. Its dimensions, at 250x80x80mm, showcase a perfect blend of form and function. With carefully designated spaces for logos and text, each trophy promises a visually stunning design.

In 2024, we proudly extended our repertoire by introducing more designs.