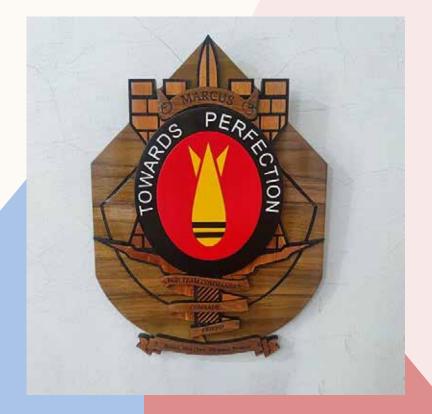

#### WALL PLAQUE WITH WOOD BACKING

Presenting bespoke wall plaques, ranging from A5 to A1, showcasing tailored designs on authentic hardwood backings. We use stainless steel sheet metal that give enduring elegance. Prioritizing genuine hardwood over spray-painted MDF, we ensure an authentic finish. Count on our commitment to quality craftsmanship and affordability through competitive pricing. Perfect for ceremonial use, these plaques are sure to captivate and impress at any opening ceremony.