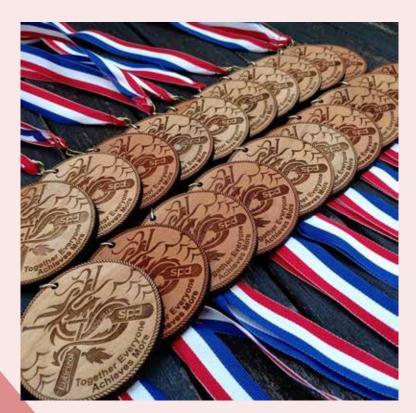

#### **WOOD MEDAL**

We specialize in crafting distinctive, eco-friendly, and low-volume customized wood medals. Our customization options include laser engraving, UV printing, inlay, and layering, allowing us to bring any desired design to life.