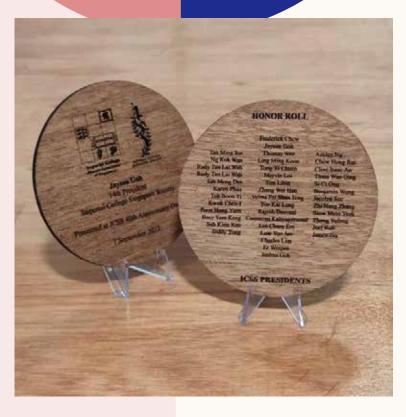

#### **WOOD MEDAL**

We specialize in crafting distinctive, eco-friendly, and low-volume customized wood medals. Our customization options include laser engraving, UV printing, inlay, and layering, allowing us to bring any desired design to life.