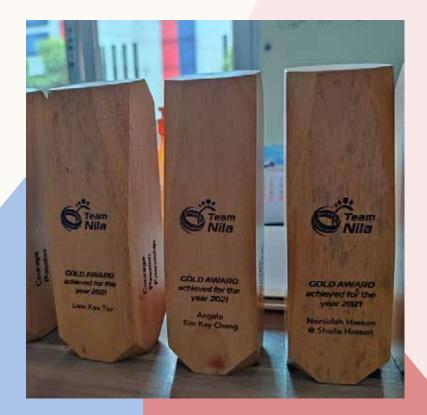

#### WALL PLAQUE WITH WOOD BACKING

Presenting bespoke wall plaques, ranging from A5 to A1, showcasing tailored designs on authentic hardwood backings. We use stainless steel sheet metal that give enduring elegance. Prioritizing genuine hardwood over spray-painted MDF, we ensure an authentic finish. Count on our commitment to quality craftsmanship and affordability through competitive pricing. Perfect for ceremonial use, these plaques are sure to captivate and impress at any opening ceremony.