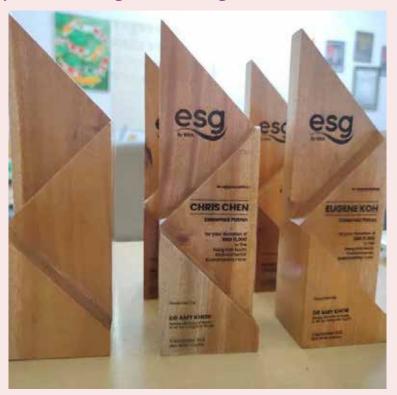

#### **PINNACLE WOOD TROPHY**

Behold this exquisite layered wood trophy, crafted to form three layers wood sourced sustainably from Indonesia. Its dimensions, at 250x80x80mm, showcase a perfect blend of form and function. With carefully designated spaces for logos and text, each trophy promises a visually stunning design.

## **2024 LAYER WOOD TROPHY**

In 2024, we proudly expanded our collection with five new designs inspired by the elegance of the Pinnacle Wood trophy, all crafted from sustainable wood.

Prominenia

Silva

Torrens