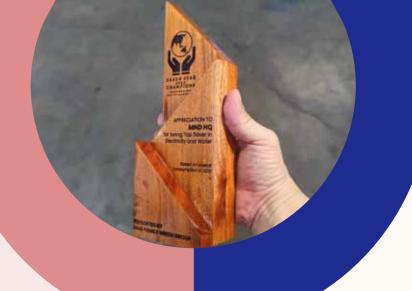

#### **PINNACLE WOOD TROPHY**

Behold this exquisite layered wood trophy, crafted to form three layers wood sourced sustainably from Indonesia. Its dimensions, at 250x80x80mm, showcase a perfect blend of form and function. With carefully designated spaces for logos and text, each trophy promises a visually stunning design.

## **2024 LAYER WOOD TROPHY**

In 2024, we proudly expanded our collection with five new designs inspired by the elegance of the Pinnacle Wood trophy, all crafted from sustainable wood.

Prominenia

Silva

Torrens