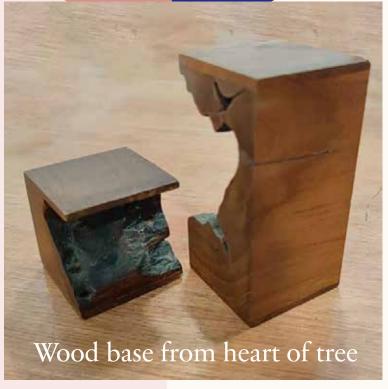

#### **WOOD BASE**

Additionally, we offer an exquisite selection of wood bases. Crafted from sustainable hardwoods like mahogany or teak, these bases are available in various finishes such as lacquered, opaque black, or with a staining effect, adding a touch of sophistication to your trophies. We can also add lighting feature to the wood base. Furthermore, we can also create bespoke wooden boxes to complement your unique requirements.